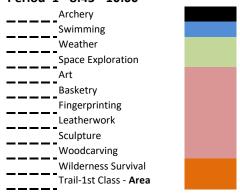

### Period 1 - 8:45 - 10:00

#### Period 3 - 1:00-2:15

### Period 5 and EVENING

| Art            |  |
|----------------|--|
| Basketry       |  |
| Fingerprinting |  |
| Leatherwork    |  |
| Sculpture      |  |
| Woodcarving    |  |
| COPE/Climbing  |  |

Open Areas: Swim, Archery, Rifle Shooting