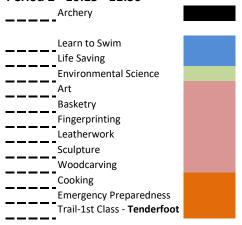

### Period 1 - 8:45 - 10:00

#### Period 3 - 1:00-2:15

### Period 5 and EVENING

| Art            |  |
|----------------|--|
| Basketry       |  |
| Fingerprinting |  |
| Leatherwork    |  |
| Sculpture      |  |
| Woodcarving    |  |
| COPE/Climbing  |  |

Open Areas: Swim, Archery, Rifle Shooting