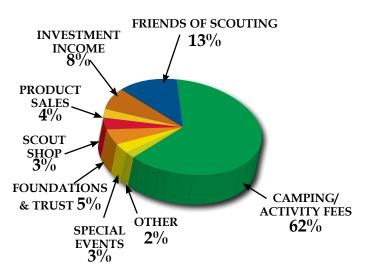

ily and neighborhood

from first to fifth grade.

centered program for boys

Los Padres Council, BSA 4000 Modoc Road • Santa Barbara, CA Phone: (805) 967-0105 • Fax: (805) 967-5094 www.lpcbsa.com or visit us on facebook

2017 Friends of Scouting<sup>™</sup>

# **Prepared. For Life.**<sup>®</sup>

### Venturing:

Targeted to boys and girls ages 13-20 offering leadership and high adventure opportunities to senior youth

### **Exploring**:

Vocational program that provides teenage boys and girls access to hands-on experience and activities

# Why Should I Give?

Currently, the cost of delivering our programs in Los Padres Council is \$150 per youth per year. Scouting is a cost effective and efficient youth development program that allows the whole family to participate.

# How We Are Funded



# **How We Invest In Young People!**



Please make the most generous FOS gift you are able to share with Los Padres Council. Your gift in support of today's youth is tax-deductible as allowed by law.

# "Helping Today's Youth Become Tomorrow's Leaders Since 1910"

Los Padres Council, Boy Scouts of America mission is still "To promote a quality program advocating Citizenship, Physical Fitness and Duty to God."

# What Friends of Scouting Supports:

When a youth registers the \$36 fee only covers the national registration dues which provides insurance and *Boys' Life* Magazine. The local Friends of Scouting campaign helps support and minimize the cost of training, activities, outings, advancement and achievement support along with many other needed support for youth to succeed and enjoy a