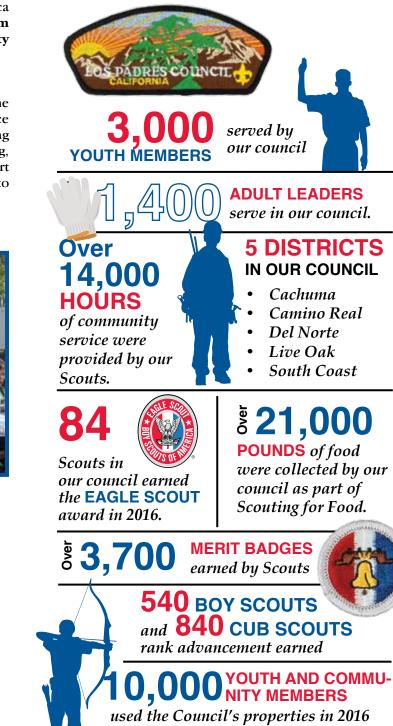

# The youth of our community may only be 30% of the population but they represent 100% of our future!

Los Padres Council meets this challenge through quality Programs, Volunteer Leaders and Outdoor education facilities. Our young people learn today what will sustain them tomorrow. They acquire the skills they need to make the right choices, meet and overcome challenges and understand the importance of the responsibilities they have to make our community a better place for all concerned.

# Why Should I Give?

Currently, the cost of delivering our programs in Los Padres Council is \$150 per youth per year. Scouting is a cost effective and efficient youth development program that allows the whole family to participate.