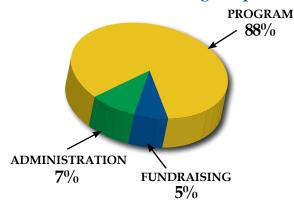

# **How We Invest In Young People!**

Please make the most generous FOS gift you are able to share with Los Padres Council. Your gift in support of today's youth is tax-deductible as allowed by law.